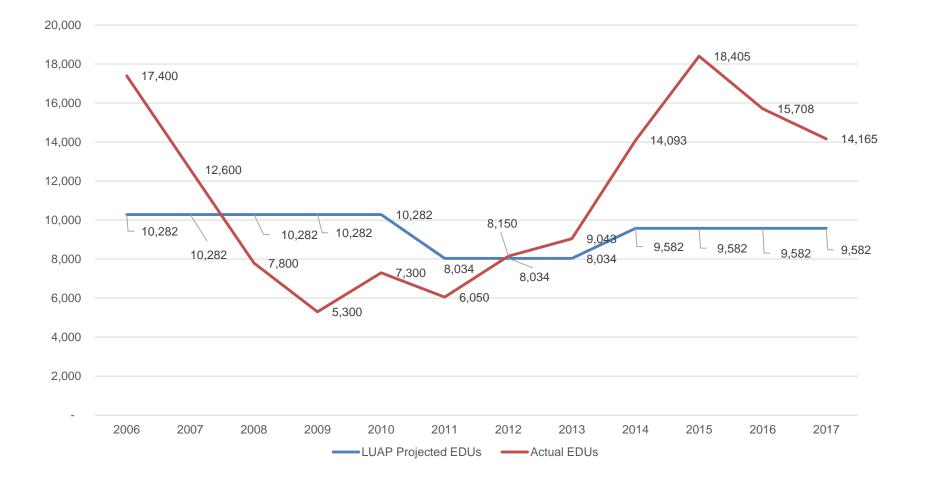

### Impact Fees

• Please visit the SAWS Impact Fee website at:

https://www.saws.org/business\_center/Developer/ImpactFees/

Capital Improvements Advisory Committee

The second s

Water and Wastewater Facilities Land Use Assumptions Plan, Capital Improvements Plan and Maximum Impact Fees